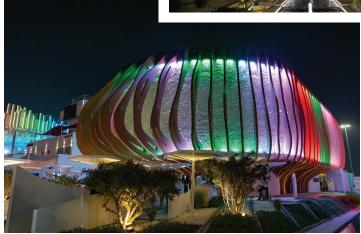

Fractal deployed its team of experts for **Programming** and Content Scenarios of the outdoor lighting on Oman Pavilion in EXPO 2020.

Scan for completed project video