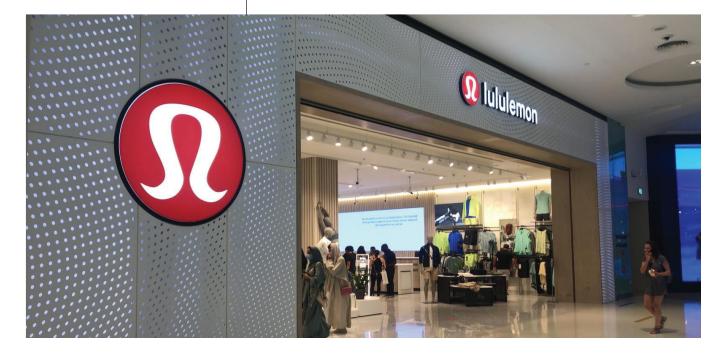

# RETAIL SHOP FRONT LIGHTING

Lululemon sells its products internationally in 491 stores as well as online. Fractal was commissioned to supply and Install **960m** of led strips for the facade on the store front in Dubai Mall. Furthermore, the programming of the LEDs to create and elegant display of sparkling patterns on the facade was also done.