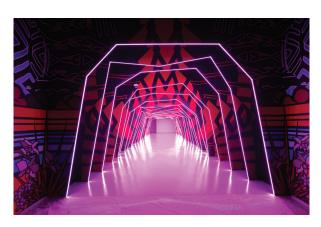

#### ARTISTIC INDOOR LIGHTING DESIGN

Fractal provides **indoors and outdoors** lighting solutions tailor-made to match the requirements of our clients.

Immersive walk way lined with LED lights to create an ambience to capture the heritage of caves of Australia at the Australian Pavilion at EXPO 2020.