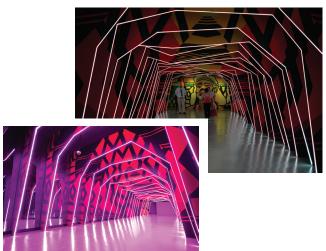

#### ARTISTIC INDOOR LIGHTING DESIGN

Fractal provides **indoors and outdoors** lighting solutions tailor-made to match the requirements of our clients.

Immersive walk way lined with LED lights to create an ambience to capture the heritage of caves of Australia at the Australian Pavilion at EXPO 2020.