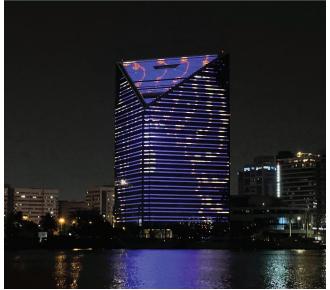

The project comprised of **LED Facade** and **Roof Lighting Solutions** for Dubai Chamber Head Office located in Deira Dubai along the Dubai Creek.

The project indeed holds a special place in the entire fractal family as it marks the beginning of a new era of milestones for Fractal.

Scan for work in progress video

Fractal Systems provided a permanent outdoor lighting solution with **10 years warranty** on the hardware installation.

meters long Facade LED

meters of power cables

Pixel dot roof LED