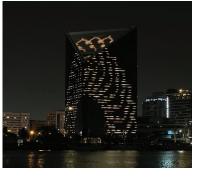

The project comprised of **LED Facade** and **Roof Lighting Solutions** for Dubai Chamber Head Office located in Deira Dubai along the Dubai Creek.

The project indeed holds a special place in the entire fractal family as it marks the beginning of a new era of milestones for Fractal.

Scan for work in progress video

Fractal Systems provided a permanent outdoor lighting solution with **10 years warranty** on the hardware installation.

meters long Facade LED

meters of power cables

Pixel dot roof LED