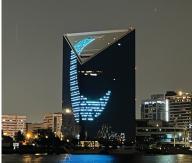

The project comprised of **LED Facade** and **Roof Lighting Solutions** for Dubai Chamber Head Office located in Deira Dubai along the Dubai Creek.

The project indeed holds a special place in the entire fractal family as it marks the beginning of a new era of milestones for Fractal.

Scan for work in progress video

Fractal Systems provided a permanent outdoor lighting solution with **10 years warranty** on the hardware installation.

meters long Facade LED

meters of power cables

Pixel dot roof LED