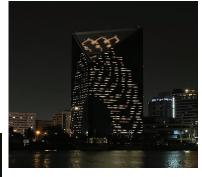

The project comprised of **LED Facade** and **Roof Lighting Solutions** for Dubai Chamber Head Office located in Deira Dubai along the Dubai Creek.

The project indeed holds a special place in the entire fractal family as it marks the beginning of a new era of milestones for Fractal.

Scan for work in progress video

Fractal Systems provided a permanent outdoor lighting solution with **10 years warranty** on the hardware installation.

meters long Facade LED

meters of power cables

Pixel dot roof LED