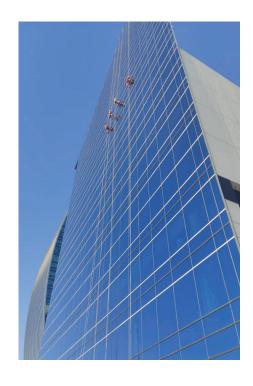

The project comprised of **LED Facade** and **Roof Lighting Solutions** for Dubai Chamber Head Office located in Deira Dubai along the Dubai Creek.

The project indeed holds a special place in the entire fractal family as it marks the beginning of a new era of milestones for Fractal.

### BUILDING FACADE LIGHTING

We specialize in LED Lighting Solutions custom made to fit our customer needs.

Fractal Systems designed and manufactured **Custom** LED Mounting Profiles, Structures and Cable Trays to have the lights and cables expertly concealed into the building's existing facade.

Over 10 kms of cabling was completed with more than 700 different Waterproof Connections, custom cable management and data routing infrastructure was developed.

Scan for completed project video