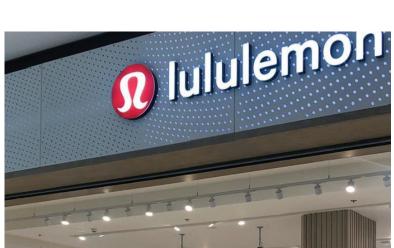

# RETAIL SHOP FRONT LIGHTING

Lululemon sells its products internationally in 491 stores as well as online. Fractal was commissioned to supply and Install **960m** of led strips for the facade on the store front in Dubai Mall. Furthermore, the programming of the LEDs to create and elegant display of sparkling patterns on the facade was also done.