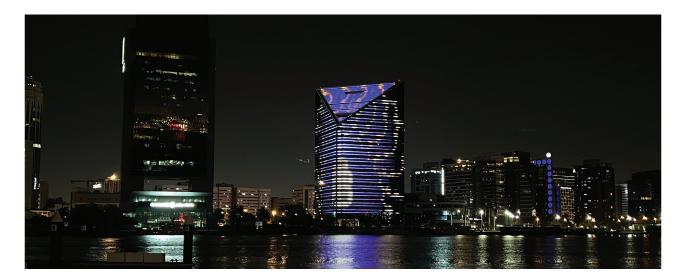

The project comprised of **LED Facade** and **Roof Lighting Solutions** for Dubai Chamber Head Office located in Deira Dubai along the Dubai Creek.

The project indeed holds a special place in the entire fractal family as it marks the beginning of a new era of milestones for Fractal.

Scan for work in progress video

Fractal Systems provided a permanent outdoor lighting solution with **10 years warranty** on the hardware installation.

meters long Facade LED

meters of power cables

Pixel dot roof LED

Over 10 kms of cabling was completed with more than 700 different Waterproof Connections, custom cable management and data routing infrastructure was developed.

Scan for completed project video