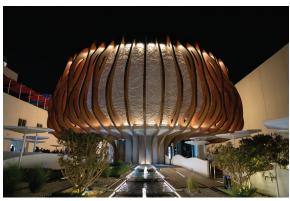

Fractal deployed its team of experts for **Programming** and Content Scenarios of the outdoor lighting on Oman Pavilion in EXPO 2020.

Scan for completed project video