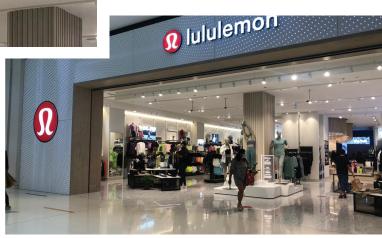

# RETAIL SHOP FRONT LIGHTING

Lululemon sells its products internationally in 491 stores as well as online. Fractal was commissioned to supply and Install **960m** of led strips for the facade on the store front in Dubai Mall. Furthermore, the programming of the LEDs to create and elegant display of sparkling patterns on the facade was also done.