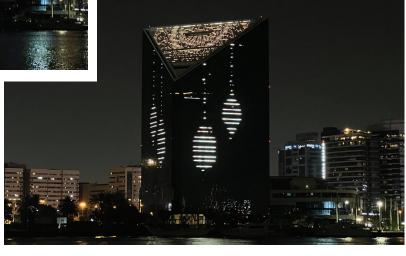

The project comprised of **LED Facade** and **Roof Lighting Solutions** for Dubai Chamber Head Office located in Deira Dubai along the Dubai Creek.

The project indeed holds a special place in the entire fractal family as it marks the beginning of a new era of milestones for Fractal.

Scan for work in progress video

Fractal Systems provided a permanent outdoor lighting solution with **10 years warranty** on the hardware installation.

meters long Facade LED

meters of power cables

Pixel dot roof LED