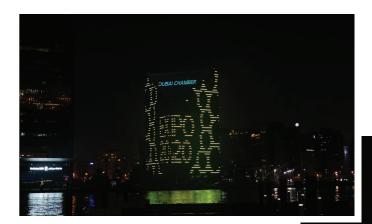

The project comprised of **LED Facade** and **Roof Lighting Solutions** for Dubai Chamber Head Office located in Deira Dubai along the Dubai Creek.

The project indeed holds a special place in the entire fractal family as it marks the beginning of a new era of milestones for Fractal.

Scan for work in progress video

Fractal Systems provided a permanent outdoor lighting solution with **10 years warranty** on the hardware installation.

meters long Facade LED

meters of power cables

Pixel dot roof LED